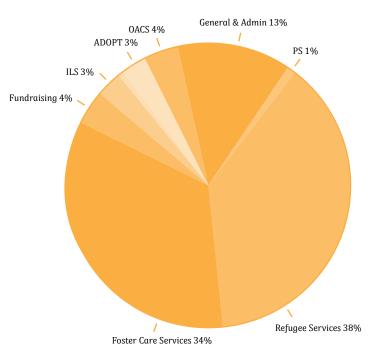

### **EXPENSES**

| Foster care services                      | \$4,638,135 |
|-------------------------------------------|-------------|
| Refugee services                          | \$5,136,770 |
| General & administration                  | \$1,737,348 |
| Adoption (ADOPT)                          | \$454,207   |
| Fundraising                               | \$603,389   |
| Disaster response (DR)                    | \$4,577     |
| Older adult and caregiver services (OACS) | \$572,897   |
| Preventive services (PS)                  | \$141,002   |
| Legal immigration services (ILS)          | \$378,503   |
|                                           |             |