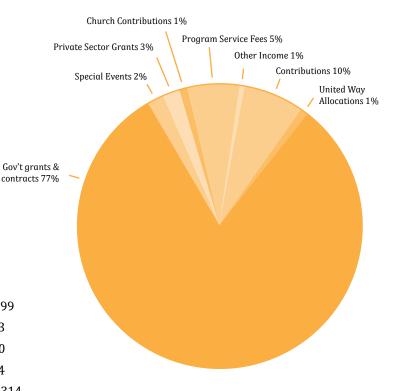

# REVENUES & SUPPORT

| Total Revenue                    | \$13.487.791 |
|----------------------------------|--------------|
| Other income                     | \$127,184    |
| Special events (net of expenses) | \$301,120    |
| Program service fees             | \$733,477    |
| Government grants & contracts    | \$10,306,314 |
| Private sector grants            | \$439,374    |
| United Way allocations           | \$166,090    |
| Church contributions             | \$185,833    |
| Contributions                    | \$1,228,399  |
| Contributions                    | ¢1 229 200   |